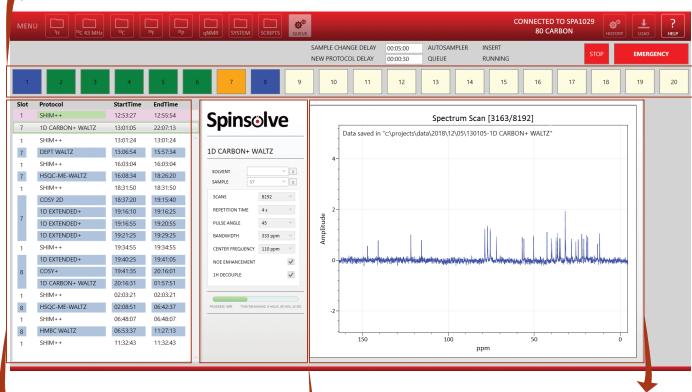

# Intuitive software interface fully integrated in the Spinsolve software

### Sample slots

- Protocols for each sample are added to the gueue with a single click
- New samples can be added/removed even during a running queue
- A preset series of experiments can be loaded from a previously saved list

## Queue of protocols for each sample

- Easy view of the history of completed and future protocols in the queue
- The sample queue can be modified at any time to change the order in which the samples are measured
- The order of protocols can be easily changed by dragging them up or down

#### **Data window**

Data is displayed for running and completed experiments

### **Experiment parameters**

The individual parameters for each experiment are defined when the protocols are loaded and they are displayed during data acquisition