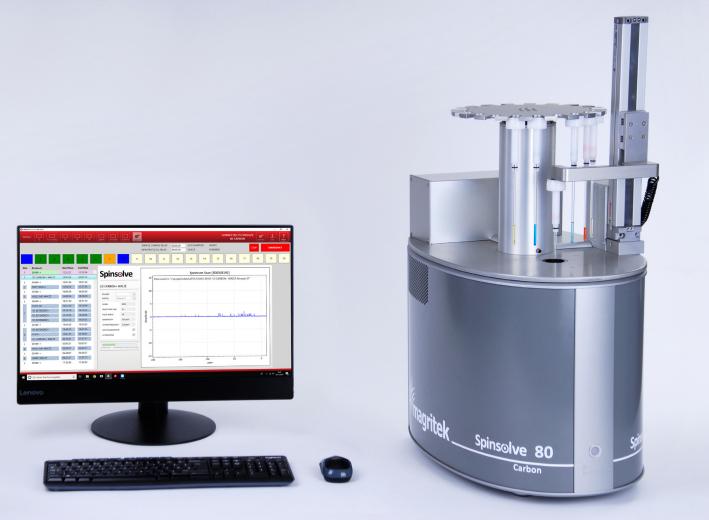

# Spinsolve Autosampler

Increase your sample measurements throughput by integrating the new fully automated autosampler carousel with your Spinsolve

# **Outstanding Features**

- Easy to mount
- · Fully controlled by the Spinsolve software
- 20 slots for 5 mm NMR tubes
- Easy configuration of all protocols for sample analysis
- Compatible with all Spinsolve models
- Affordable and robust